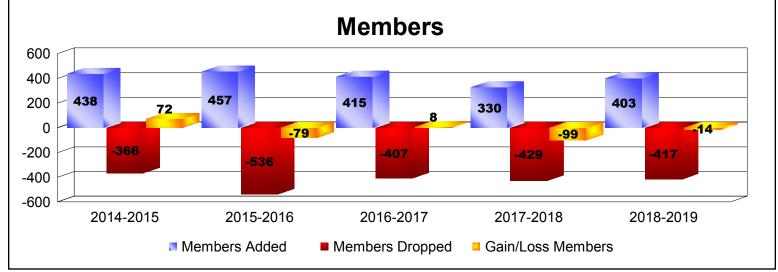

District 2 S3

As of June 2019 Cumulative

| Year      | New<br>Clubs | Dropped<br>Clubs | Gain/<br>Loss<br>Clubs | New<br>Members | Charter<br>Members | Reinstate<br>Members | Transfer<br>Members | Total<br>Member<br>Added | Total<br>Members<br>Dropped | Gain/<br>Loss<br>Members |
|-----------|--------------|------------------|------------------------|----------------|--------------------|----------------------|---------------------|--------------------------|-----------------------------|--------------------------|
| 2014-2015 | 2            | 0                | 2                      | 332            | 57                 | 33                   | 16                  | 438                      | -366                        | 72                       |
| 2015-2016 | 1            | -2               | -1                     | 386            | 27                 | 16                   | 28                  | 457                      | -536                        | -79                      |
| 2016-2017 | 0            | 0                | 0                      | 385            | 3                  | 13                   | 14                  | 415                      | -407                        | 8                        |
| 2017-2018 | 1            | -2               | -1                     | 260            | 21                 | 28                   | 21                  | 330                      | -429                        | -99                      |
| 2018-2019 | 1            | 0                | 1                      | 343            | 26                 | 17                   | 17                  | 403                      | -417                        | -14                      |
| Average   | 1            | -1               | 0                      | 341            | 27                 | 21                   | 19                  | 409                      | -431                        | -22                      |