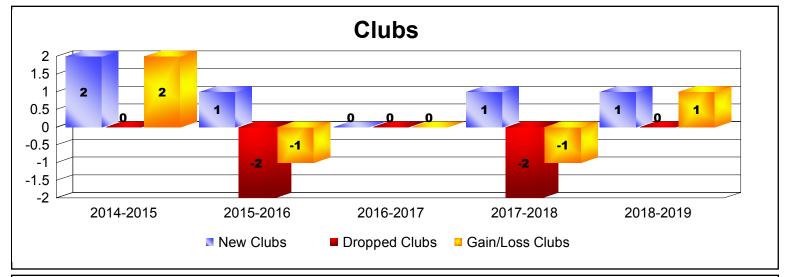

District 2 S3

As of June 2019 Cumulative

| Year      | New<br>Clubs | Dropped<br>Clubs | Gain/<br>Loss<br>Clubs | New<br>Members | Charter<br>Members | Reinstate<br>Members | Transfer<br>Members | Total<br>Member<br>Added | Total<br>Members<br>Dropped | Gain/<br>Loss<br>Members |
|-----------|--------------|------------------|------------------------|----------------|--------------------|----------------------|---------------------|--------------------------|-----------------------------|--------------------------|
| 2014-2015 | 2            | 0                | 2                      | 332            | 57                 | 33                   | 16                  | 438                      | -366                        | 72                       |
| 2015-2016 | 1            | -2               | -1                     | 386            | 27                 | 16                   | 28                  | 457                      | -536                        | -79                      |
| 2016-2017 | 0            | 0                | 0                      | 385            | 3                  | 13                   | 14                  | 415                      | -407                        | 8                        |
| 2017-2018 | 1            | -2               | -1                     | 260            | 21                 | 28                   | 21                  | 330                      | -429                        | -99                      |
| 2018-2019 | 1            | 0                | 1                      | 343            | 26                 | 17                   | 17                  | 403                      | -417                        | -14                      |
| Average   | 1            | -1               | 0                      | 341            | 27                 | 21                   | 19                  | 409                      | -431                        | -22                      |